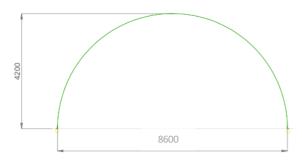

Widht 5.75 meter Modules 1.144 meter Height 3.35 meter Widht 6.70 meter Modules 1.144 meter

Height 5.25 meter Widht 10.5 meter Modules 1.144 meter

Height 4.20 meter Width 8.60 meter

## **TECHNICAL DATA**

| MODEL | HEIGHT (meters) | WIDTH (meters) |
|-------|-----------------|----------------|
| 3.80  | 1.90            | 3.80           |
| 5.75  | 2.87            | 5.75           |
| 6.70  | 3.35            | 6.70           |
| 8.60  | 4.20            | 8.60           |
| 10.50 | 5.25            | 10.50          |