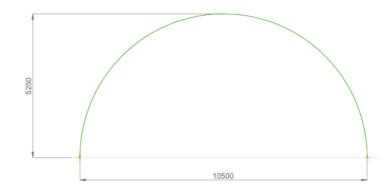

Widht 5.75 meter Modules 1.144 meter Height 3.35 meter Widht 6.70 meter Modules 1.144 meter

Height 5.25 meter Widht 10.5 meter Modules 1.144 meter

Height 4.20 meter Width 8.60 meter

## **TECHNICAL DATA**

| MODEL | HEIGHT (meters) | WIDTH (meters) |
|-------|-----------------|----------------|
| 3.80  | 1.90            | 3.80           |
| 5.75  | 2.87            | 5.75           |
| 6.70  | 3.35            | 6.70           |
| 8.60  | 4.20            | 8.60           |
| 10.50 | 5.25            | 10.50          |