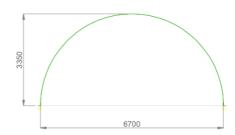

Widht 5.75 meter Modules 1.144 meter Height 3.35 meter Widht 6.70 meter Modules 1.144 meter

Height 5.25 meter Widht 10.5 meter Modules 1.144 meter

Height 4.20 meter Width 8.60 meter

## **TECHNICAL DATA**

| MODEL | HEIGHT (meters) | WIDTH (meters) |
|-------|-----------------|----------------|
| 3.80  | 1.90            | 3.80           |
| 5.75  | 2.87            | 5.75           |
| 6.70  | 3.35            | 6.70           |
| 8.60  | 4.20            | 8.60           |
| 10.50 | 5.25            | 10.50          |