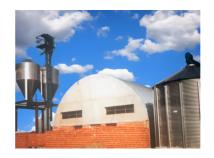

## **AGRICULTURAL TUNNELS**

Agricultural tunnels designed to offer versatile storage and protection solutions in rural environments.

Built with corrugated galvanized steel sheet with ProMag coating or green pre-lacquered, these structures are robust, durable, and easy to install anywhere.

Available in five different widths, with a modular length of 1.14 meters per module, these shelters can be adapted to various needs and spaces.

In addition to their functionality and durability, our shelters represent an affordable option for any agricultural budget.