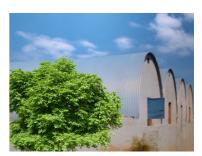

## **AGRICULTURAL TUNNELS**

Agricultural tunnels designed to offer versatile storage and protection solutions in rural environments.

Built with corrugated galvanized steel sheet with ProMag coating or green pre-lacquered, these structures are robust, durable, and easy to install anywhere.

Available in five different widths, with a modular length of 1.14 meters per module, these shelters can be adapted to various needs and spaces.

In addition to their functionality and durability, our shelters represent an affordable option for any agricultural budget.