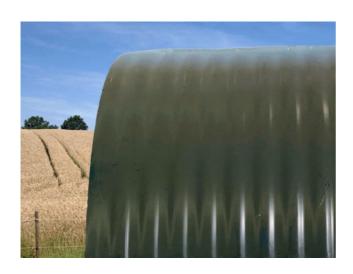

## **AGRICULTURAL TUNNELS**

Agricultural tunnels designed to offer versatile storage and protection solutions in rural environments.

Built with corrugated galvanized steel sheet with ProMag coating or green pre-lacquered, these structures are robust, durable, and easy to install anywhere.

Available in five different widths, with a modular length of 1.14 meters per module, these shelters can be adapted to various needs and spaces.

In addition to their functionality and durability, our shelters represent an affordable option for any agricultural budget.