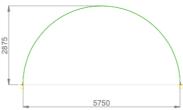

## **OPTIONS**

Five different widths, with a modular length of 1.14 meters per module.

\*Please consult our technical office for other dimensions.

Height 1.9 meter Widht 3.8 meter Modules 1.144 meter

Height 2.875 meter

Widht 5.75 meter Modules 1.144 meter Height 3.35 meter Widht 6.70 meter Modules 1.144 meter

Height 5.25 meter Widht 10.5 meter Modules 1.144 meter

Height 4.20 meter Width 8.60 meter

## **TECHNICAL DATA**

| MODEL | HEIGHT (meters) | WIDTH (meters) |
|-------|-----------------|----------------|
| 3.80  | 1.90            | 3.80           |
| 5.75  | 2.87            | 5.75           |
| 6.70  | 3.35            | 6.70           |
| 8.60  | 4.20            | 8.60           |
| 10.50 | 5.25            | 10.50          |