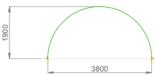

## **OPTIONS**

Five different widths, with a modular length of 1.14 meters per module.

\*Please consult our technical office for other dimensions.

Height 1.9 meter Widht 3.8 meter Modules 1.144 meter

Height 2.875 meter

## **TECHNICAL DATA**

| MODEL | HEIGHT (meters) | WIDTH (meters) |
|-------|-----------------|----------------|
| 3.80  | 1.90            | 3.80           |
| 5.75  | 2.87            | 5.75           |
| 6.70  | 3.35            | 6.70           |
| 8.60  | 4.20            | 8.60           |
| 10.50 | 5.25            | 10.50          |